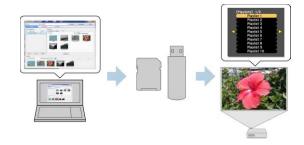

## **Epson Projector Content Manager Features**

The Epson Projector Content Manager software allows you to add images and movies to playlists, and save them on an external storage device. Inserting the storage device into the projector, you can easily project your playlist content without using a cable connection.

Editing Playlist

Adding Effects to a Playlist

Exporting a Project to an External Storage Device