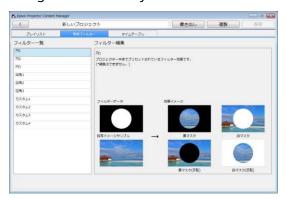

Editing Playlist

Adding Effects to a Playlist

Exporting a Project to an External Storage Device