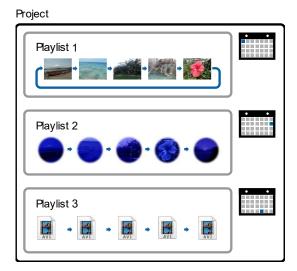

## **Epson Projector Content Manager Features**

The Epson Projector Content Manager software allows you to add images and movies to playlists, and save them on an external storage device. Inserting the storage device into the projector, you can easily project your playlist content without using a cable connection.

Editing Playlist

Adding Effects to a Playlist

Exporting a Project to an External Storage Device