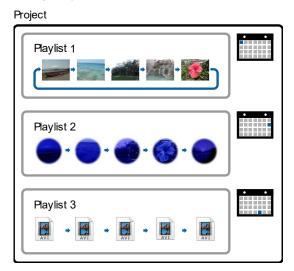

## Epson Projector Content Manager Features

The Epson Projector Content Manager software allows you to add images and movies to playlists, and save them on an external storage device. Inserting the storage device into the projector, you can easily project your playlist content without using a cable connection.

Editing Playlist

Adding Effects to a Playlist

 Exporting a Project to an External Storage Device