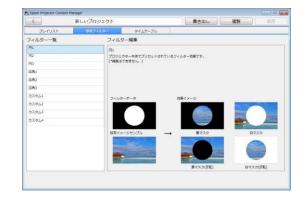

Editing Playlist

Adding Effects to a Playlist

 Exporting a Project to an External Storage Device