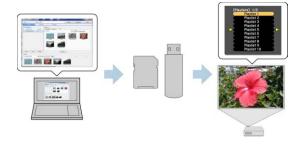

## Epson Projector Content Manager Features

The Epson Projector Content Manager software allows you to add images and movies to playlists, and save them on an external storage device. Inserting the storage device into the projector, you can easily project your playlist content without using a cable connection.

Editing Playlist

Adding Effects to a Playlist

 Exporting a Project to an External Storage Device